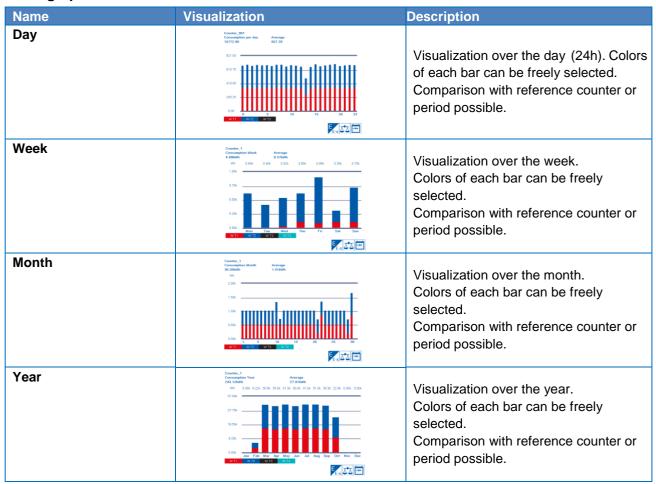

Bahnhofstrasse 18, 3280 Murten, Switzerland T +41 26 672 72 72, F +41 26 672 74 99 www.saia-pcd.com



# **Overview S-Monitoring Templates**

The templates below for Web Editor 8 cover the basic functions of the "out-of-the-box" S- Monitoring application.

Name of the library in Web Editor 8: "SMonitoring"

### **Barograph**



### **Navigation**

| Name        | Visualization  | Description                                                                                                                  |
|-------------|----------------|------------------------------------------------------------------------------------------------------------------------------|
| Counter Min | AWD3D5WS00C    | Navigation between counters. Jump to the previous and next counter. Current counter visible name in the middle.              |
| Counter Adv | ALD1D5FS00A    | Navigation between counters. Jump to the previous, next, first and last counter. Current counter visible name in the middle. |
| Period      | Month 1.8.2014 | Navigation between periods. The template automatically adapt to the period of the bar chart (day / week /