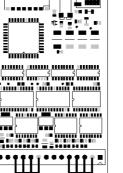

### **Please note:**

When a load cell is not connected to an input channel, the sense lines should be protected against overvoltages.

When a load cell is not connected to an input channel, the

sense lines should be protected against overvoltages.

Connect pin 4, 3 and 2 to supply minus (Pin 1)

Connect pin 11, 10 and 9 to supply minus (Pin 8)

For further information please refer to the manual 26/833:

"Integral weighing and dosing system PCD2 / 3.W7x0".

If channel 1 is not used:

If channel 2 is not used:

If channel 1 is not used: Connect pin 4, 3 and 2 to supply minus (Pin 1)

If channel 2 is not used: Connect pin 11, 10 and 9 to supply minus (Pin 8)

For further information please refer to the manual 26/833: "Integral weighing and dosing system PCD2 / 3.W7x0".

Channel 2 Channel 1