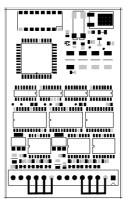

### **Please note:**

When a load cell is not connected to an input channel, the sense lines should be protected against overvoltages.

If channel 1 is not used: Connect pin 4, 3 and 2 to supply minus (Pin 1)

If channel 2 is not used: Connect pin 11, 10 and 9 to supply minus (Pin 8)

For further information please refer to the manual 26/833: "Integral weighing and dosing system PCD2 / 3.W7x0".

Channel 2 Channel 1

35-042 ENG03 Leaflet PCD23W720 - August 2020