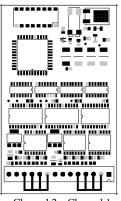

### **Please note:**

sense lines should be protected against overvoltages.

When a load cell is not connected to an input channel, the

If channel 1 is not used: Connect pin 4, 3 and 2 to supply minus (Pin 1)

If channel 2 is not used: Connect pin 11, 10 and 9 to supply minus (Pin 8)

For further information please refer to the manual 26/833: "Integral weighing and dosing system PCD2 / 3.W7x0".

Channel 2 Channel 1