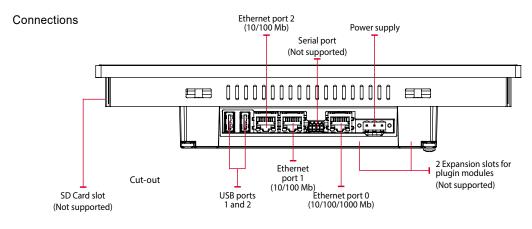

# 10.1" TFT – ARM Cortex A9 Dual Core 3 Ethernet, 2 USB ports

- ► 10.1" TFT color display with a resolution of 1280 × 800 pixel with 16M colors
- ▶ Dimmable LED backlight
- Projected capacitive touchscreen.
   True glass design. Resistant to scratches,
   UV radiation, and chemicals
- ► Multitouch operation
- ▶ Flush mounting for control cabinet installation
- ▶ IP66 from the front
- ▶ Operating temperature 20°C to +60°C
- ▶ 3 Ethernet ports
- ▶ 2 USB ports

#### **Technical Data**

| Technical Data                          |                                                                                                                             |
|-----------------------------------------|-----------------------------------------------------------------------------------------------------------------------------|
| System Resources                        |                                                                                                                             |
| Display - Colors                        | 10.1" TFT 16:10 LED - 16M                                                                                                   |
| Resolution                              | 1280 × 800, WXGA                                                                                                            |
| Brightness                              | 500 Cd/m <sup>2</sup> typ.                                                                                                  |
| Dimming                                 | to 0%                                                                                                                       |
| Touchscreen                             | True Glass Projected Capacitive, Multitouch                                                                                 |
| CPU                                     | ARM Cortex-A9 dual core 800 MHz                                                                                             |
| Operating System                        | Linux                                                                                                                       |
| RAM                                     | 1 GB                                                                                                                        |
| Flash                                   | 4 GB                                                                                                                        |
| Real Time Clock, RTC Back-up,<br>Buzzer | Yes                                                                                                                         |
| Interface                               |                                                                                                                             |
| Ethernet port                           | 3 (port 0 - 10/100/1000,                                                                                                    |
|                                         | port 1 - 10/100,                                                                                                            |
| LICE                                    | port 2 - 10/100)                                                                                                            |
| USB port                                | 2 (Host V2.0, max. 500 mA)                                                                                                  |
| Serial port                             | Not supported                                                                                                               |
| SD card                                 | Not supported                                                                                                               |
| Expansion                               | Not supported                                                                                                               |
| Ratings                                 | 241/1-/101-221/1-)                                                                                                          |
| Power supply                            | 24 Vdc (10 to 32 Vdc)                                                                                                       |
| Current Consumption                     | 1.0 A at 24 Vdc (max.)                                                                                                      |
| Input Protection                        | Electronic                                                                                                                  |
| Battery                                 | Rechargeable Lithium battery,<br>not user-replaceable                                                                       |
| Environment Conditions                  |                                                                                                                             |
| Operating Temp                          | <ul> <li>−20 °C +60 °C (vertical installation)</li> <li>USB devices may limit max temperature</li> <li>to +50 °C</li> </ul> |
| Storage Temp                            | -20 °C +70 °C                                                                                                               |
| Operating / Storage Humidity            | 5 85% RH, non condensing                                                                                                    |
| Protection Class                        | IP66 (front),<br>IP20 (rear)                                                                                                |
| Dimensions and Weights                  | ,                                                                                                                           |
| Faceplate L × H                         | 282 × 197 mm (11.10 × 7.76")                                                                                                |
| Cutout A × B                            | 271 × 186 mm (10.67 × 7.32")                                                                                                |
| Depth D + T                             | 52 + 8 8.5 mm (2.05 + 0.31 0.33")                                                                                           |
| Weight                                  | 2.5 kg                                                                                                                      |
| Approvals                               |                                                                                                                             |
| CE                                      | Emission EN 61000-6-4,                                                                                                      |
|                                         | Immunity EN 61000-6-2                                                                                                       |
|                                         | for installation in industrial environments                                                                                 |
| UL                                      | UL 61010-1, 3rd Edition and UL 61010-2-201, 1st Edition                                                                     |