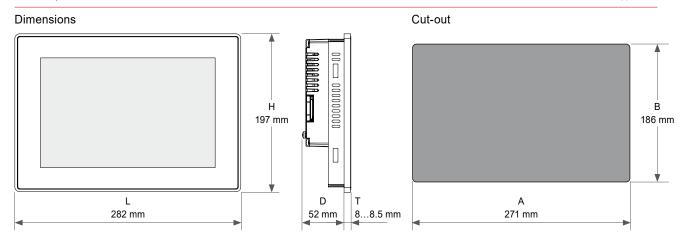

#### **Technical Data**

| Technical Data                          |                                                                                                                             |
|-----------------------------------------|-----------------------------------------------------------------------------------------------------------------------------|
| System Resources                        |                                                                                                                             |
| Display - Colors                        | 10.1" TFT 16:10 LED - 16M                                                                                                   |
| Resolution                              | 1280 × 800, WXGA                                                                                                            |
| Brightness                              | 500 Cd/m <sup>2</sup> typ.                                                                                                  |
| Dimming                                 | to 0%                                                                                                                       |
| Touchscreen                             | True Glass Projected Capacitive, Multitouch                                                                                 |
| CPU                                     | ARM Cortex-A9 dual core 800 MHz                                                                                             |
| Operating System                        | Linux                                                                                                                       |
| RAM                                     | 1 GB                                                                                                                        |
| Flash                                   | 4 GB                                                                                                                        |
| Real Time Clock, RTC Back-up,<br>Buzzer | Yes                                                                                                                         |
| Interface                               |                                                                                                                             |
| Ethernet port                           | 3 (port 0 - 10/100/1000,                                                                                                    |
|                                         | port 1 - 10/100,                                                                                                            |
| LICE                                    | port 2 - 10/100)                                                                                                            |
| USB port                                | 2 (Host V2.0, max. 500 mA)                                                                                                  |
| Serial port                             | Not supported                                                                                                               |
| SD card                                 | Not supported                                                                                                               |
| Expansion                               | Not supported                                                                                                               |
| Ratings                                 | 241/1-/101-221/1-)                                                                                                          |
| Power supply                            | 24 Vdc (10 to 32 Vdc)                                                                                                       |
| Current Consumption                     | 1.0 A at 24 Vdc (max.)                                                                                                      |
| Input Protection                        | Electronic                                                                                                                  |
| Battery                                 | Rechargeable Lithium battery,<br>not user-replaceable                                                                       |
| Environment Conditions                  |                                                                                                                             |
| Operating Temp                          | <ul> <li>−20 °C +60 °C (vertical installation)</li> <li>USB devices may limit max temperature</li> <li>to +50 °C</li> </ul> |
| Storage Temp                            | -20 °C +70 °C                                                                                                               |
| Operating / Storage Humidity            | 5 85% RH, non condensing                                                                                                    |
| Protection Class                        | IP66 (front),<br>IP20 (rear)                                                                                                |
| Dimensions and Weights                  | ,                                                                                                                           |
| Faceplate L × H                         | 282 × 197 mm (11.10 × 7.76")                                                                                                |
| Cutout A × B                            | 271 × 186 mm (10.67 × 7.32")                                                                                                |
| Depth D + T                             | 52 + 8 8.5 mm (2.05 + 0.31 0.33")                                                                                           |
| Weight                                  | 2.5 kg                                                                                                                      |
| Approvals                               |                                                                                                                             |
| CE                                      | Emission EN 61000-6-4,                                                                                                      |
|                                         | Immunity EN 61000-6-2                                                                                                       |
|                                         | for installation in industrial environments                                                                                 |
| UL                                      | UL 61010-1, 3rd Edition and UL 61010-2-201, 1st Edition                                                                     |