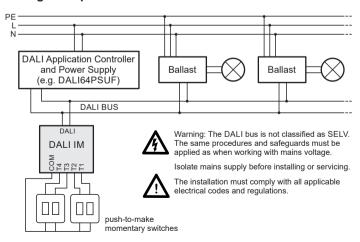

uld install this equipment

## Description

The DALI IM is a compact DALI device with 4 general purpose inputs. Multiple DALI IM modules can be connected to the same DALI bus, although a maximum of 2 modules is supported by a DALI in a room or DALI16 system. The module can be installed in a conduit box, backbox or pattress behind a momentary switch. The minimum required depth for a pattress box is 35 mm, however, 40 mm boxes are recommended for ease of wiring.

## **Specification**

Supply via DALI bus
Current consumption 4.1 mA typical
Ambient temperature 0°C – 50°C
Protection IP20

Wire size  $0.5 - 1.5 \text{ mm}^2$  Wire length to switches 50 cm (max.)

Output DALI

Input 4 x push-to-make momentary switch

Input current <4 mA

Dimensions (H x W x D) 40 x 28 x 15 mm

## Wiring Example